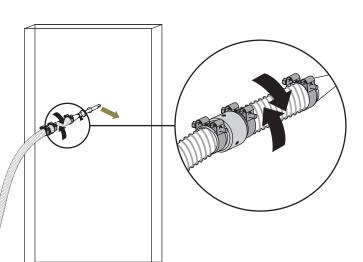

## **Rotary Hose Connectors**

- → Injection tool or hose can be easily rotated
- → Steerable material flow
- → Blowing injection without twisting of the conveyor line during rotation
- → Versatile in application

The rotary hose connectors are sealed for typical pressures during blowing injection. For cleaning purposes the high-quality aluminium-made rotary hose connectors can be disassembled and maintained.

- ► Injection hose
- ▶ Injection nozzles
- ► Insulating needle
- ► Injection lances
- ► Hose reels
- Systems engineering