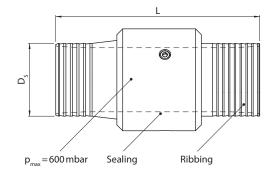

The rotary hose connectors are sealed for typical pressures during blowing injection. For cleaning purposes the high-quality aluminium-made rotary hose connectors can be disassembled and maintained.

- ► Injection hose
- ▶ Injection nozzles
- ► Insulating needle
- ► Injection lances
- ► Hose reels
- Systems engineering

## **Available Sizes**

| Тур   | Hose connection D <sub>s</sub> | Length L | Prod. no. |
|-------|--------------------------------|----------|-----------|
| SDV75 | NW75 (3")                      | 140 mm   | 4451      |
| SDV63 | NW63 (21/2")                   | 140 mm   | 6896      |
| SDV50 | NW50 (2")                      | 140 mm   | 6522      |