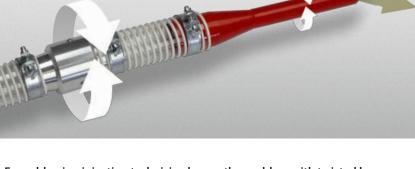

## **Rotary Hose Connectors**

- → Injection tool or hose can be easily rotated
- → Steerable material flow
- → Blowing injection without twisting of the conveyor line during rotation
- → Versatile in application

The rotary hose connectors are sealed for typical pressures during blowing injection. For cleaning purposes the high-quality aluminium-made rotary hose connectors can be disassembled and maintained.

- ► Injection hose
- ▶ Injection nozzles
- ► Insulating needle
- ► Injection lances
- ► Hose reels
- Systems engineering