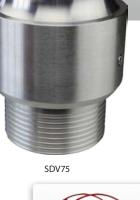

SDV50

Also applicable for hose reels D1000 and D1000-plus!

## **Available Sizes**

| Тур   | Hose connection D <sub>s</sub> | Length L | Prod. no. |
|-------|--------------------------------|----------|-----------|
| SDV75 | NW75 (3")                      | 140 mm   | 4451      |
| SDV63 | NW63 (21/2")                   | 140 mm   | 6896      |
| SDV50 | NW50 (2")                      | 140 mm   | 6522      |